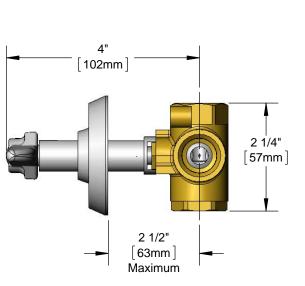

## **Architect/Engineering Specifications:**

Two-way diverter valve for shower, brass body with chrome plated escutcheon and handle, ½" NPT female inlet and outlet connections. Certified to ASME A112.18.1/CSA B125.1.

## Features & Benefits:

- Two-way diverter valve for shower
- Lever handle
- 1/2" NPT female inlet and outlet connections
- $\phi$  2 1/2" adjustable wall escutcheon
- Material: Brass valve body, polished chrome plated brass escutcheon & sleeve and chrome plated metal handle